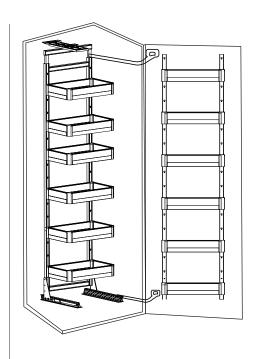

## GLASS PANTRY

| SIZE        | DESCRIPITION |
|-------------|--------------|
| 450mm x 4ft | 4+4 Basket   |
| 450mm x 6ft | 6+6 Basket   |
| 600mm x 4ft | 4+4 Basket   |
| 600mm x 6ft | 6+6 Basket   |

Loading Capacity: 100kgs.

- 1. Material:- Aluminium and Glass Finished
- 2. Comes with the benefit of easy removal and smooth operation.
- 3. Organize kitchen products as desired with our premium glass pantry system
- 4. Glass pantry can be conveniently used for storage of bottles, kitchen utensils and many more.
- 5. Elegantly designed to suit today's modern kitchen. Perfect Connection between basket & door.
- 6. Clear classification, More storage space, Convenient and smooth operation.
- 7. Soft Close design, enjoy the extremely smooth.