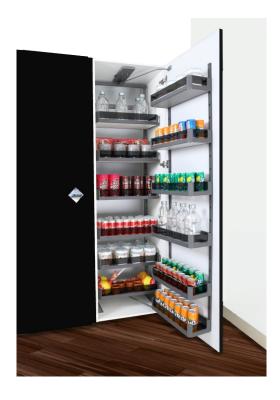

## GLASS PANTRY

| SIZE        | DESCRIPITION |
|-------------|--------------|
| 450mm x 4ft | 4+4 Basket   |
| 450mm x 6ft | 6+6 Basket   |
| 600mm x 4ft | 4+4 Basket   |
| 600mm x 6ft | 6+6 Basket   |

Loading Capacity: 100kgs.

- 1. Material:- Aluminium and Glass Finished
- 2. Comes with the benefit of easy removal and smooth operation.
- 3. Organize kitchen products as desired with our premium glass pantry system
- 4. Glass pantry can be conveniently used for storage of bottles, kitchen utensils and many more.
- 5. Elegantly designed to suit today's modern kitchen. Perfect Connection between basket & door.
- 6. Clear classification, More storage space, Convenient and smooth operation.
- 7. Soft Close design, enjoy the extremely smooth.