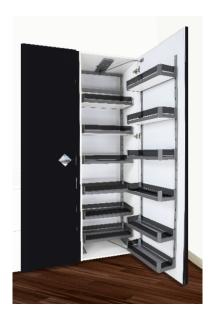

## GLASS PANTRY

| SIZE        | DESCRIPITION |
|-------------|--------------|
| 450mm x 4ft | 4+4 Basket   |
| 450mm x 6ft | 6+6 Basket   |
| 600mm x 4ft | 4+4 Basket   |
| 600mm x 6ft | 6+6 Basket   |

Loading Capacity: 100kgs.

- 1. Material:- Aluminium and Glass Finished
- 2. Comes with the benefit of easy removal and smooth operation.
- 3. Organize kitchen products as desired with our premium glass pantry system
- 4. Glass pantry can be conveniently used for storage of bottles, kitchen utensils and many more.
- 5. Elegantly designed to suit today's modern kitchen. Perfect Connection between basket & door.
- 6. Clear classification, More storage space, Convenient and smooth operation.
- 7. Soft Close design, enjoy the extremely smooth.